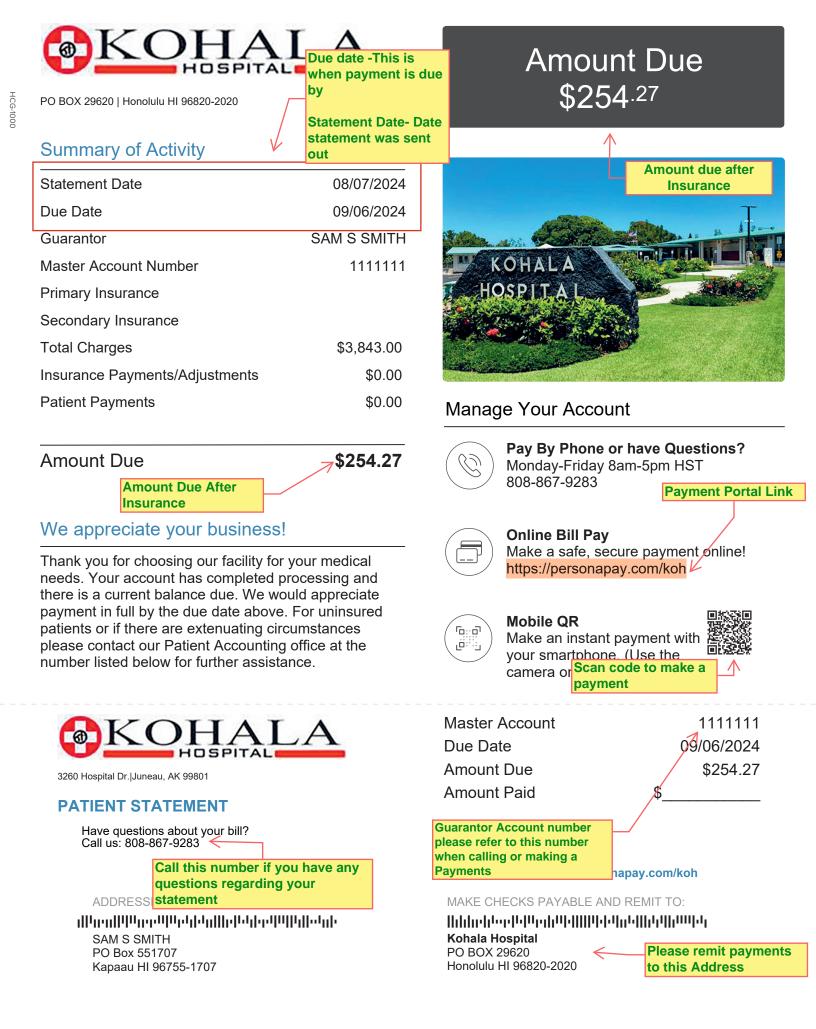

| Date of Service |                                                | Total balance before<br>Insurance<br>Page: |            |                      | Total balance after<br>insurance |                    |
|-----------------|------------------------------------------------|--------------------------------------------|------------|----------------------|----------------------------------|--------------------|
| Date            | Service Description                            | Account<br>Status                          | Charges    | Insurance<br>Pay/Adj | Patient<br>Payments              | Patient<br>Balance |
| 6/1/23          | Sam S Smith<br>Account #222222222<br>Emergency | 120+ Final<br>Notice                       | \$1,428.00 | \$0.00               | \$0.00